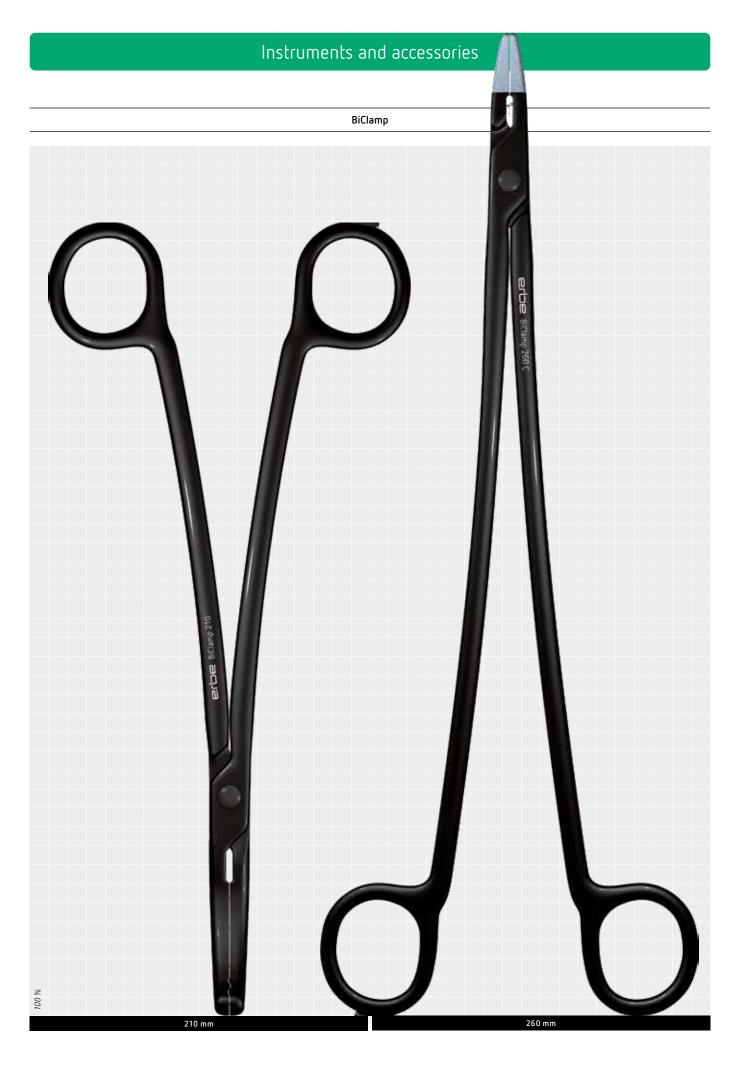

#### BiClamp

| Product type  | Length | Shape    | Jaws       | No.                    |
|---------------|--------|----------|------------|------------------------|
| BiClamp 150 C | 150 mm | bent 23° | smooth     | 20195-221<br>21195-221 |
| BiClamp 190 C | 190 mm | bent 23° | smooth     | 21195-190              |
| BiClamp 201 T | 200 mm | bent 18° | smooth     | 20195-202<br>21195-202 |
| BiClamp 210   | 210 mm | bent 25° | corrugated | 20195-200<br>21195-200 |
| BiClamp 260 C | 260 mm | bent 18° | smooth     | 20195-299<br>21195-299 |
| BiClamp 271 T | 270 mm | bent 18° | smooth     | 20195-203<br>21195-203 |
| BiClamp 280   | 280 mm | bent 25° | smooth     | 20195-280<br>21195-280 |