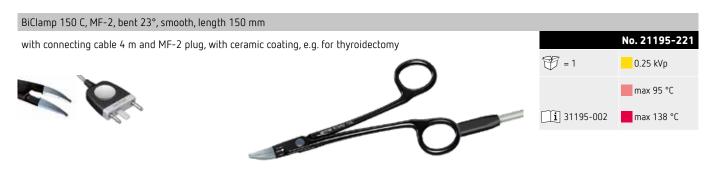

#### BiClamp

| Product type  | Length | Shape    | Jaws       | No.                    |
|---------------|--------|----------|------------|------------------------|
| BiClamp 150 C | 150 mm | bent 23° | smooth     | 20195-221<br>21195-221 |
| BiClamp 190 C | 190 mm | bent 23° | smooth     | 21195-190              |
| BiClamp 201 T | 200 mm | bent 18° | smooth     | 20195-202<br>21195-202 |
| BiClamp 210   | 210 mm | bent 25° | corrugated | 20195-200<br>21195-200 |
| BiClamp 260 C | 260 mm | bent 18° | smooth     | 20195-299<br>21195-299 |
| BiClamp 271 T | 270 mm | bent 18° | smooth     | 20195-203<br>21195-203 |
| BiClamp 280   | 280 mm | bent 25° | smooth     | 20195-280<br>21195-280 |