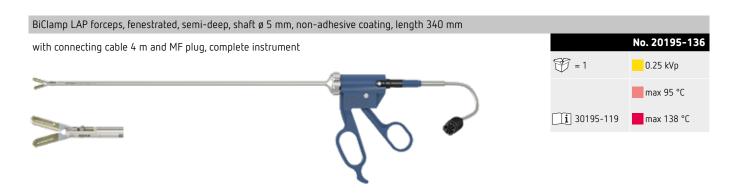

mm | bent 25° | corrugated | 20195-200<br>21195-200 |
| BiClamp 260 C | 260 mm | bent 18° | smooth     | 20195-299<br>21195-299 |
| BiClamp 271 T | 270 mm | bent 18° | smooth     | 20195-203<br>21195-203 |
| BiClamp 280   | 280 mm | bent 25° | smooth     | 20195-280<br>21195-280 |

100 %

#### BiClamp







#### BiClamp







erbe-med.com

#### BiClamp









#### BiClamp







| Adapters                                                      | Piece | No.       |
|---------------------------------------------------------------|-------|-----------|
| Adapter, MF-socket, MF-2-plug<br>for VIO 300 D                | 1     | 20183-100 |
| Adapter, MF-2/MF-U-socket, MF-plug<br>for VIO 3 and VIO 300 D | 1     | 20183-101 |

erbe-med.com

#### **BiCision**







#### BiClamp LAP forceps









erbe-med.com

#### BiClamp LAP forceps





#### BiClamp LAP forceps







erbe-med.com

## BiClamp LAP forceps



| Single components                                                                                       |                   | Piece | No.       |
|---------------------------------------------------------------------------------------------------------|-------------------|-------|-----------|
| Insert for BiClamp LAP forceps, Kelly, shaft ø 5 mm, length 340 mm (for 20195-228)                      | The same surfaces | 1     | 20195-236 |
| Insert for BiClamp LAP forceps, Maryland, semi-deep ribbed, shaft ø 5 mm, length 340 mm (for 20195-134) | - arriva          | 1     | 20195-146 |
| Insert for BiClamp LAP forceps, Maryland, smooth, shaft ø 5 mm, length 340 mm (for 201