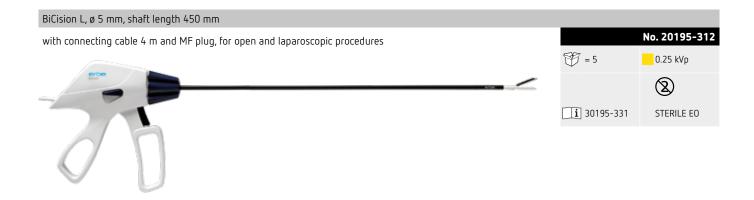

195-202 |
| BiClamp 210   | 210 mm | bent 25° | corrugated | 20195-200<br>21195-200 |
| BiClamp 260 C | 260 mm | bent 18° | smooth     | 20195-299<br>21195-299 |
| BiClamp 271 T | 270 mm | bent 18° | smooth     | 20195-203<br>21195-203 |
| BiClamp 280   | 280 mm | bent 25° | smooth     | 20195-280<br>21195-280 |

100 %

#### BiClamp







#### BiClamp







erbe-med.com

#### BiClamp









#### BiClamp







| Adapters                                                      | Piece | No.       |
|---------------------------------------------------------------|-------|-----------|
| Adapter, MF-socket, MF-2-plug<br>for VIO 300 D                | 1     | 20183-100 |
| Adapter, MF-2/MF-U-socket, MF-plug<br>for VIO 3 and VIO 300 D | 1     | 20183-101 |

erbe-med.com

#### **BiCision**







#### BiClamp LAP forceps









erbe-med.com

#### BiClamp LAP forceps





#### BiClamp LAP forceps







erbe-med.com

## BiClamp LAP forceps



| Single components                                                                                       |                   | Piece | No.       |
|---------------------------------------------------------------------------------------------------------|-------------------|-------|-----------|
| Insert for BiClamp LAP forceps, Kelly, shaft ø 5 mm, length 340 mm (for 20195-228)                      | The same surfaces | 1     | 20195-236 |
| Insert for BiClamp LAP forceps, Maryland, semi-deep ribbed, shaft ø 5 mm, length 340 mm (for 20195-134) | - arriva          | 1     | 20195-146 |
| Insert for BiClamp LAP forceps, Maryland, smooth, shaf