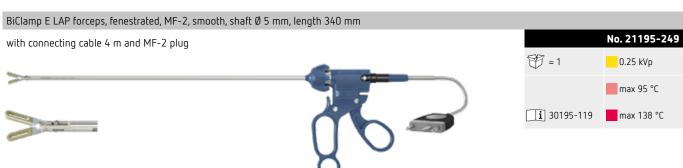

#### BiClamp E LAP forceps

| Single components                                                                                                                           |                                                                                                                                                                                                                                                                                                                                                                                                                                                                                                                                                                                                                                                                                                                                                                                                                                                                                                                                                                                                                                                                                                                                                                                                                                                                                                                                                                                                                                                                                                                                                                                                                                                                                                                                                                                                                                                                                                                                                                                                                                                                                                                                | Piece | No.       |
|---------------------------------------------------------------------------------------------------------------------------------------------|--------------------------------------------------------------------------------------------------------------------------------------------------------------------------------------------------------------------------------------------------------------------------------------------------------------------------------------------------------------------------------------------------------------------------------------------------------------------------------------------------------------------------------------------------------------------------------------------------------------------------------------------------------------------------------------------------------------------------------------------------------------------------------------------------------------------------------------------------------------------------------------------------------------------------------------------------------------------------------------------------------------------------------------------------------------------------------------------------------------------------------------------------------------------------------------------------------------------------------------------------------------------------------------------------------------------------------------------------------------------------------------------------------------------------------------------------------------------------------------------------------------------------------------------------------------------------------------------------------------------------------------------------------------------------------------------------------------------------------------------------------------------------------------------------------------------------------------------------------------------------------------------------------------------------------------------------------------------------------------------------------------------------------------------------------------------------------------------------------------------------------|-------|-----------|
| Insert for BiClamp E LAP forceps, Kelly, shaft ø 5 mm, length 340 mm (for 20195-229, 21195-229)                                             | arba arba                                                                                                                                                                                                                                                                                                                                                                                                                                                                                                                                                                                                                                                                                                                                                                                                                                                                                                                                                                                                                                                                                                                                                                                                                                                                                                                                                                                                                                                                                                                                                                                                                                                                                                                                                                                                                                                                                                                                                                                                                                                                                                                      | 1     | 20195-236 |
| Insert for BiClamp E LAP forceps, Maryland, semi-deep ribbed, shaft ø 5 mm, length 340 mm (for 20195-246, 21195-246)                        | The section of the se | 1     | 20195-146 |
| Insert for BiClamp E LAP forceps, Maryland, smooth, shaft ø 5 mm, length 340 mm (for 20195-247, 21195-247)                                  | The sections                                                                                                                                                                                                                                                                                                                                                                                                                                                                                                                                                                                                                                                                                                                                                                                                                                                                                                                                                                                                                                                                                                                                                                                                                                                                                                                                                                                                                                                                                                                                                                                                                                                                                                                                                                                                                                                                                                                                                                                                                                                                                                                   | 1     | 20195-147 |
| Insert for BiClamp E LAP forceps, fenestrated, semi-deep, shaft ø 5 mm, length 340 mm (for 20195-248, 21195-248)                            | erise                                                                                                                                                                                                                                                                                                                                                                                                                                                                                                                                                                                                                                                                                                                                                                                                                                                                                                                                                                                                                                                                                                                                                                                                                                                                                                                                                                                                                                                                                                                                                                                                                                                                                                                                                                                                                                                                                                                                                                                                                                                                                                                          | 1     | 20195-148 |
| Insert for BiClamp E LAP forceps, fenestrated, smooth, shaft ø 5 mm, length 340 mm (for 20195-249, 21195-249)                               | arina                                                                                                                                                                                                                                                                                                                                                                                                                                                                                                                                                                                                                                                                                                                                                                                                                                                                                                                                                                                                                                                                                                                                                                                                                                                                                                                                                                                                                                                                                                                                                                                                                                                                                                                                                                                                                                                                                                                                                                                                                                                                                                                          | 1     | 20195-149 |
| Shaft tube for BiClamp E LAP forceps, ø 5 mm, length 340 mm                                                                                 |                                                                                                                                                                                                                                                                                                                                                                                                                                                                                                                                                                                                                                                                                                                                                                                                                                                                                                                                                                                                                                                                                                                                                                                                                                                                                                                                                                                                                                                                                                                                                                                                                                                                                                                                                                                                                                                                                                                                                                                                                                                                                                                                | 1     | 20195-241 |
| Handle for BiClamp E LAP forceps,<br>with connecting cable 4 m and MF plug<br>(for 20195-246, 20195-247, 20195-248, 20195-249, 20195-229)   | 96                                                                                                                                                                                                                                                                                                                                                                                                                                                                                                                                                                                                                                                                                                                                                                                                                                                                                                                                                                                                                                                                                                                                                                                                                                                                                                                                                                                                                                                                                                                                                                                                                                                                                                                                                                                                                                                                                                                                                                                                                                                                                                                             | 1     | 20195-240 |
| Handle for BiClamp E LAP forceps,<br>with connecting cable 4 m and MF-2 plug<br>(for 21195-246, 21195-247, 21195-248, 21195-249, 21195-229) |                                                                                                                                                                                                                                                                                                                                                                                                                                                                                                                                                                                                                                                                                                                                                                                                                                                                                                                                                                                                                                                                                                                                                                                                                                                                                                                                                                                                                                                                                                                                                                                                                                                                                                                                                                                                                                                                                                                                                                                                                                                                                                                                | 1     | 21195-240 |