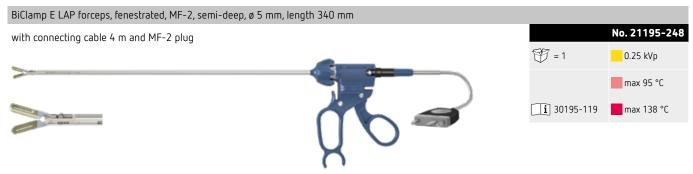

#### BiClamp E LAP forceps

| Single components                                                                                                                           |                                                                                                                                                                                                                                                                                                                                                                                                                                                                                                                                                                                                                                                                                                                                                                                                                                                                                                                                                                                                                                                                                                                                                                                                                                                                                                                                                                                                                                                                                                                                                                                                                                                                                                                                                                                                                                                                                                                                                                                                                                                                                                                                | Piece | No.       |
|---------------------------------------------------------------------------------------------------------------------------------------------|--------------------------------------------------------------------------------------------------------------------------------------------------------------------------------------------------------------------------------------------------------------------------------------------------------------------------------------------------------------------------------------------------------------------------------------------------------------------------------------------------------------------------------------------------------------------------------------------------------------------------------------------------------------------------------------------------------------------------------------------------------------------------------------------------------------------------------------------------------------------------------------------------------------------------------------------------------------------------------------------------------------------------------------------------------------------------------------------------------------------------------------------------------------------------------------------------------------------------------------------------------------------------------------------------------------------------------------------------------------------------------------------------------------------------------------------------------------------------------------------------------------------------------------------------------------------------------------------------------------------------------------------------------------------------------------------------------------------------------------------------------------------------------------------------------------------------------------------------------------------------------------------------------------------------------------------------------------------------------------------------------------------------------------------------------------------------------------------------------------------------------|-------|-----------|
| Insert for BiClamp E LAP forceps, Kelly, shaft ø 5 mm, length 340 mm (for 20195-229, 21195-229)                                             | arba arba                                                                                                                                                                                                                                                                                                                                                                                                                                                                                                                                                                                                                                                                                                                                                                                                                                                                                                                                                                                                                                                                                                                                                                                                                                                                                                                                                                                                                                                                                                                                                                                                                                                                                                                                                                                                                                                                                                                                                                                                                                                                                                                      | 1     | 20195-236 |
| Insert for BiClamp E LAP forceps, Maryland, semi-deep ribbed, shaft ø 5 mm, length 340 mm (for 20195-246, 21195-246)                        | The section of the se | 1     | 20195-146 |
| Insert for BiClamp E LAP forceps, Maryland, smooth, shaft ø 5 mm, length 340 mm (for 20195-247, 21195-247)                                  | The sections                                                                                                                                                                                                                                                                                                                                                                                                                                                                                                                                                                                                                                                                                                                                                                                                                                                                                                                                                                                                                                                                                                                                                                                                                                                                                                                                                                                                                                                                                                                                                                                                                                                                                                                                                                                                                                                                                                                                                                                                                                                                                                                   | 1     | 20195-147 |
| Insert for BiClamp E LAP forceps, fenestrated, semi-deep, shaft ø 5 mm, length 340 mm (for 20195-248, 21195-248)                            | erise                                                                                                                                                                                                                                                                                                                                                                                                                                                                                                                                                                                                                                                                                                                                                                                                                                                                                                                                                                                                                                                                                                                                                                                                                                                                                                                                                                                                                                                                                                                                                                                                                                                                                                                                                                                                                                                                                                                                                                                                                                                                                                                          | 1     | 20195-148 |
| Insert for BiClamp E LAP forceps, fenestrated, smooth, shaft ø 5 mm, length 340 mm (for 20195-249, 21195-249)                               | arina                                                                                                                                                                                                                                                                                                                                                                                                                                                                                                                                                                                                                                                                                                                                                                                                                                                                                                                                                                                                                                                                                                                                                                                                                                                                                                                                                                                                                                                                                                                                                                                                                                                                                                                                                                                                                                                                                                                                                                                                                                                                                                                          | 1     | 20195-149 |
| Shaft tube for BiClamp E LAP forceps, ø 5 mm, length 340 mm                                                                                 |                                                                                                                                                                                                                                                                                                                                                                                                                                                                                                                                                                                                                                                                                                                                                                                                                                                                                                                                                                                                                                                                                                                                                                                                                                                                                                                                                                                                                                                                                                                                                                                                                                                                                                                                                                                                                                                                                                                                                                                                                                                                                                                                | 1     | 20195-241 |
| Handle for BiClamp E LAP forceps,<br>with connecting cable 4 m and MF plug<br>(for 20195-246, 20195-247, 20195-248, 20195-249, 20195-229)   | 96                                                                                                                                                                                                                                                                                                                                                                                                                                                                                                                                                                                                                                                                                                                                                                                                                                                                                                                                                                                                                                                                                                                                                                                                                                                                                                                                                                                                                                                                                                                                                                                                                                                                                                                                                                                                                                                                                                                                                                                                                                                                                                                             | 1     | 20195-240 |
| Handle for BiClamp E LAP forceps,<br>with connecting cable 4 m and MF-2 plug<br>(for 21195-246, 21195-247, 21195-248, 21195-249, 21195-229) |                                                                                                                                                                                                                                                                                                                                                                                                                                                                                                                                                                                                                                                                                                                                                                                                                                                                                                                                                                                                                                                                                                                                                                                                                                                                                                                                                                                                                                                                                                                                                                                                                                                                                                                                                                                                                                                                                                                                                                                                                                                                                                                                | 1     | 21195-240 |