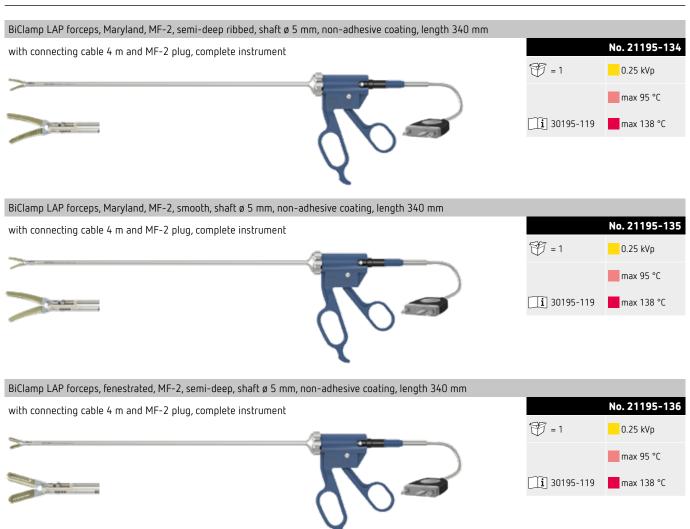

## BiClamp LAP forceps

| Single components                                                                                       |                   | Piece | No.       |
|---------------------------------------------------------------------------------------------------------|-------------------|-------|-----------|
| Insert for BiClamp LAP forceps, Kelly, shaft ø 5 mm, length 340 mm (for 20195-228)                      | The same surfaces | 1     | 20195-236 |
| Insert for BiClamp LAP forceps, Maryland, semi-deep ribbed, shaft ø 5 mm, length 340 mm (for 20195-134) | - arriva          | 1     | 20195-146 |
| Insert for BiClamp LAP forceps, Maryland, smooth, shaft ø 5 mm, length 340 mm (for 20195-135)           | The section of    | 1     | 20195-147 |
| Insert for BiClamp LAP forceps, fenestrated, semi-deep, shaft ø 5 mm, length 340 mm (for 20195-136)     |                   | 1     | 20195-148 |
| Insert for BiClamp LAP forceps, fenestrated, smooth, shaft ø 5 mm, length 340 mm (for 20195-137)        |                   | 1     | 20195-149 |
| Insert for BiClamp 110, smooth, shaft ø 5 mm,<br>length 110 mm (for 20195-230)                          | Table mylan       | 1     | 20195-232 |
| Shaft tube for bipolar LAP forceps and<br>BiClamp LAP forceps                                           |                   | 1     | 20195-141 |
| Shaft tube for BiClamp 110, ø 5 mm, length 110 mm (for 20195-230)                                       |                   | 1     | 20195-234 |
| Handle for BiClamp LAP forceps and BiClamp 110, with connecting cable 4 m and MF plug                   | 160               | 1     | 20195-145 |
| Handle for BiClamp LAP forceps and BiClamp 110, with connecting cable 4 m and MF-2 plug                 | 160               | 1     | 21195-145 |