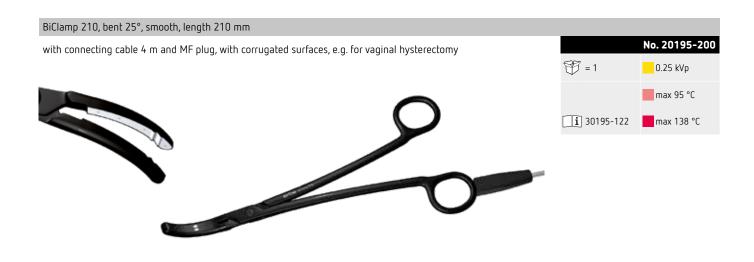

#### BiClamp

| Product type  | Length | Shape    | Jaws       | No.                    |
|---------------|--------|----------|------------|------------------------|
| BiClamp 150 C | 150 mm | bent 23° | smooth     | 20195-221<br>21195-221 |
| BiClamp 190 C | 190 mm | bent 23° | smooth     | 21195-190              |
| BiClamp 201 T | 200 mm | bent 18° | smooth     | 20195-202<br>21195-202 |
| BiClamp 210   | 210 mm | bent 25° | corrugated | 20195-200<br>21195-200 |
| BiClamp 260 C | 260 mm | bent 18° | smooth     | 20195-299<br>21195-299 |
| BiClamp 271 T | 270 mm | bent 18° | smooth     | 20195-203<br>21195-203 |
| BiClamp 280   | 280 mm | bent 25° | smooth     | 20195-280<br>21195-280 |