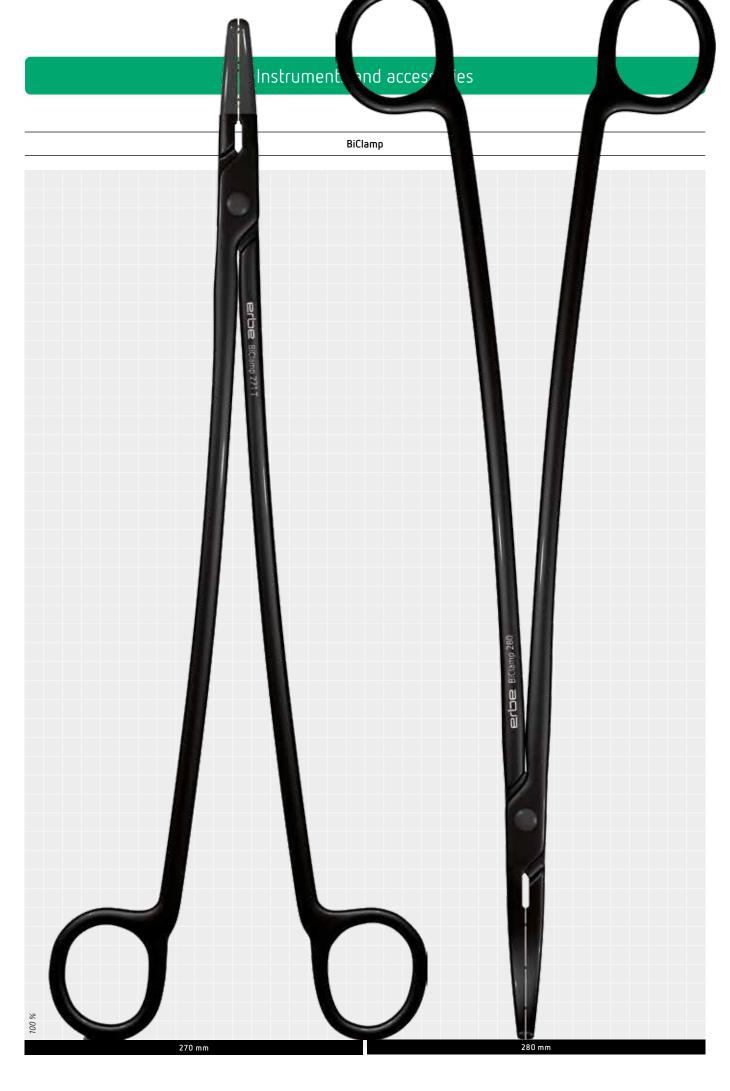

#### BiClamp

| Product type  | Length | Shape    | Jaws       | No.                    |
|---------------|--------|----------|------------|------------------------|
| BiClamp 150 C | 150 mm | bent 23° | smooth     | 20195-221<br>21195-221 |
| BiClamp 190 C | 190 mm | bent 23° | smooth     | 21195-190              |
| BiClamp 201 T | 200 mm | bent 18° | smooth     | 20195-202<br>21195-202 |
| BiClamp 210   | 210 mm | bent 25° | corrugated | 20195-200<br>21195-200 |
| BiClamp 260 C | 260 mm | bent 18° | smooth     | 20195-299<br>21195-299 |
| BiClamp 271 T | 270 mm | bent 18° | smooth     | 20195-203<br>21195-203 |
| BiClamp 280   | 280 mm | bent 25° | smooth     | 20195-280<br>21195-280 |