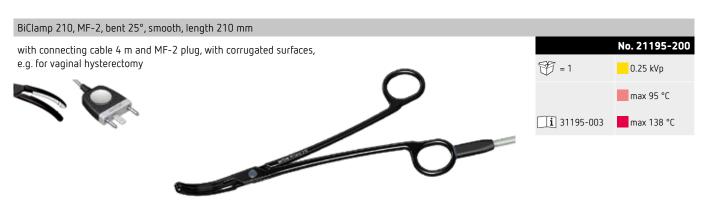

#### BiClamp

| Product type  | Length | Shape    | Jaws       | No.                    |
|---------------|--------|----------|------------|------------------------|
| BiClamp 150 C | 150 mm | bent 23° | smooth     | 20195-221<br>21195-221 |
| BiClamp 190 C | 190 mm | bent 23° | smooth     | 21195-190              |
| BiClamp 201 T | 200 mm | bent 18° | smooth     | 20195-202<br>21195-202 |
| BiClamp 210   | 210 mm | bent 25° | corrugated | 20195-200<br>21195-200 |
| BiClamp 260 C | 260 mm | bent 18° | smooth     | 20195-299<br>21195-299 |
| BiClamp 271 T | 270 mm | bent 18° | smooth     | 20195-203<br>21195-203 |
| BiClamp 280   | 280 mm | bent 25° | smooth     | 20195-280<br>21195-280 |