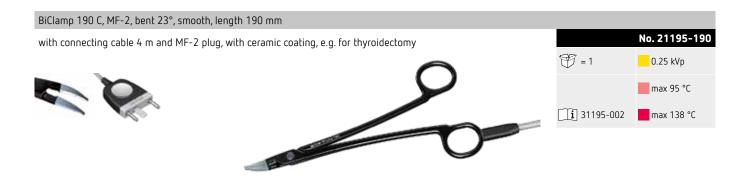

#### BiClamp

| Product type  | Length | Shape    | Jaws       | No.                    |
|---------------|--------|----------|------------|------------------------|
| BiClamp 150 C | 150 mm | bent 23° | smooth     | 20195-221<br>21195-221 |
| BiClamp 190 C | 190 mm | bent 23° | smooth     | 21195-190              |
| BiClamp 201 T | 200 mm | bent 18° | smooth     | 20195-202<br>21195-202 |
| BiClamp 210   | 210 mm | bent 25° | corrugated | 20195-200<br>21195-200 |
| BiClamp 260 C | 260 mm | bent 18° | smooth     | 20195-299<br>21195-299 |
| BiClamp 271 T | 270 mm | bent 18° | smooth     | 20195-203<br>21195-203 |
| BiClamp 280   | 280 mm | bent 25° | smooth     | 20195-280<br>21195-280 |