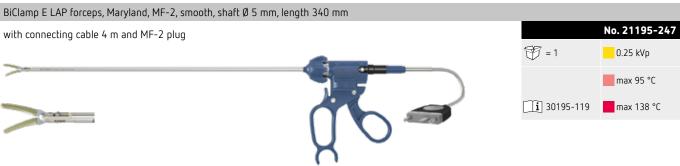

#### BiClamp E LAP forceps

| Single components                                                                                                                           |                                                                                                                                                                                                                                                                                                                                                                                                                                                                                                                                                                                                                                                                                                                                                                                                                                                                                                                                                                                                                                                                                                                                                                                                                                                                                                                                                                                                                                                                                                                                                                                                                                                                                                                                                                                                                                                                                                                                                                                                                                                                                                                                | Piece | No.       |
|---------------------------------------------------------------------------------------------------------------------------------------------|--------------------------------------------------------------------------------------------------------------------------------------------------------------------------------------------------------------------------------------------------------------------------------------------------------------------------------------------------------------------------------------------------------------------------------------------------------------------------------------------------------------------------------------------------------------------------------------------------------------------------------------------------------------------------------------------------------------------------------------------------------------------------------------------------------------------------------------------------------------------------------------------------------------------------------------------------------------------------------------------------------------------------------------------------------------------------------------------------------------------------------------------------------------------------------------------------------------------------------------------------------------------------------------------------------------------------------------------------------------------------------------------------------------------------------------------------------------------------------------------------------------------------------------------------------------------------------------------------------------------------------------------------------------------------------------------------------------------------------------------------------------------------------------------------------------------------------------------------------------------------------------------------------------------------------------------------------------------------------------------------------------------------------------------------------------------------------------------------------------------------------|-------|-----------|
| Insert for BiClamp E LAP forceps, Kelly, shaft ø 5 mm, length 340 mm (for 20195-229, 21195-229)                                             | arba arba                                                                                                                                                                                                                                                                                                                                                                                                                                                                                                                                                                                                                                                                                                                                                                                                                                                                                                                                                                                                                                                                                                                                                                                                                                                                                                                                                                                                                                                                                                                                                                                                                                                                                                                                                                                                                                                                                                                                                                                                                                                                                                                      | 1     | 20195-236 |
| Insert for BiClamp E LAP forceps, Maryland, semi-deep ribbed, shaft ø 5 mm, length 340 mm (for 20195-246, 21195-246)                        | The section of the se | 1     | 20195-146 |
| Insert for BiClamp E LAP forceps, Maryland, smooth, shaft ø 5 mm, length 340 mm (for 20195-247, 21195-247)                                  | The sections                                                                                                                                                                                                                                                                                                                                                                                                                                                                                                                                                                                                                                                                                                                                                                                                                                                                                                                                                                                                                                                                                                                                                                                                                                                                                                                                                                                                                                                                                                                                                                                                                                                                                                                                                                                                                                                                                                                                                                                                                                                                                                                   | 1     | 20195-147 |
| Insert for BiClamp E LAP forceps, fenestrated, semi-deep, shaft ø 5 mm, length 340 mm (for 20195-248, 21195-248)                            | erise                                                                                                                                                                                                                                                                                                                                                                                                                                                                                                                                                                                                                                                                                                                                                                                                                                                                                                                                                                                                                                                                                                                                                                                                                                                                                                                                                                                                                                                                                                                                                                                                                                                                                                                                                                                                                                                                                                                                                                                                                                                                                                                          | 1     | 20195-148 |
| Insert for BiClamp E LAP forceps, fenestrated, smooth, shaft ø 5 mm, length 340 mm (for 20195-249, 21195-249)                               | arina                                                                                                                                                                                                                                                                                                                                                                                                                                                                                                                                                                                                                                                                                                                                                                                                                                                                                                                                                                                                                                                                                                                                                                                                                                                                                                                                                                                                                                                                                                                                                                                                                                                                                                                                                                                                                                                                                                                                                                                                                                                                                                                          | 1     | 20195-149 |
| Shaft tube for BiClamp E LAP forceps, ø 5 mm, length 340 mm                                                                                 |                                                                                                                                                                                                                                                                                                                                                                                                                                                                                                                                                                                                                                                                                                                                                                                                                                                                                                                                                                                                                                                                                                                                                                                                                                                                                                                                                                                                                                                                                                                                                                                                                                                                                                                                                                                                                                                                                                                                                                                                                                                                                                                                | 1     | 20195-241 |
| Handle for BiClamp E LAP forceps,<br>with connecting cable 4 m and MF plug<br>(for 20195-246, 20195-247, 20195-248, 20195-249, 20195-229)   | 96                                                                                                                                                                                                                                                                                                                                                                                                                                                                                                                                                                                                                                                                                                                                                                                                                                                                                                                                                                                                                                                                                                                                                                                                                                                                                                                                                                                                                                                                                                                                                                                                                                                                                                                                                                                                                                                                                                                                                                                                                                                                                                                             | 1     | 20195-240 |
| Handle for BiClamp E LAP forceps,<br>with connecting cable 4 m and MF-2 plug<br>(for 21195-246, 21195-247, 21195-248, 21195-249, 21195-229) |                                                                                                                                                                                                                                                                                                                                                                                                                                                                                                                                                                                                                                                                                                                                                                                                                                                                                                                                                                                                                                                                                                                                                                                                                                                                                                                                                                                                                                                                                                                                                                                                                                                                                                                                                                                                                                                                                                                                                                                                                                                                                                                                | 1     | 21195-240 |