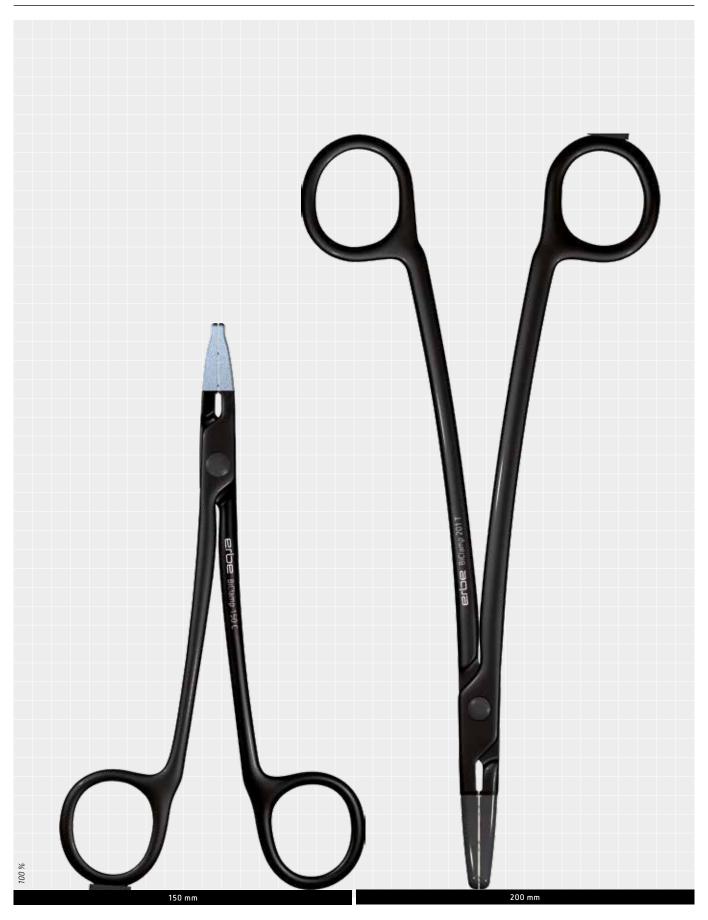

#### BiClamp

| Product type  | Length | Shape    | Jaws       | No.                    |
|---------------|--------|----------|------------|------------------------|
| BiClamp 150 C | 150 mm | bent 23° | smooth     | 20195-221<br>21195-221 |
| BiClamp 190 C | 190 mm | bent 23° | smooth     | 21195-190              |
| BiClamp 201 T | 200 mm | bent 18° | smooth     | 20195-202<br>21195-202 |
| BiClamp 210   | 210 mm | bent 25° | corrugated | 20195-200<br>21195-200 |
| BiClamp 260 C | 260 mm | bent 18° | smooth     | 20195-299<br>21195-299 |
| BiClamp 271 T | 270 mm | bent 18° | smooth     | 20195-203<br>21195-203 |
| BiClamp 280   | 280 mm | bent 25° | smooth     | 20195-280<br>21195-280 |

100 %