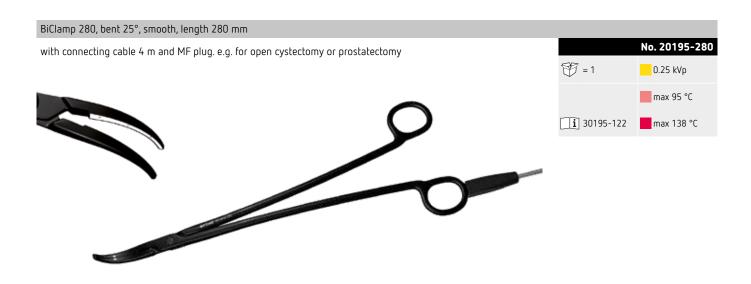

#### BiClamp

| Product type  | Length | Shape    | Jaws       | No.                    |
|---------------|--------|----------|------------|------------------------|
| BiClamp 150 C | 150 mm | bent 23° | smooth     | 20195-221<br>21195-221 |
| BiClamp 190 C | 190 mm | bent 23° | smooth     | 21195-190              |
| BiClamp 201 T | 200 mm | bent 18° | smooth     | 20195-202<br>21195-202 |
| BiClamp 210   | 210 mm | bent 25° | corrugated | 20195-200<br>21195-200 |
| BiClamp 260 C | 260 mm | bent 18° | smooth     | 20195-299<br>21195-299 |
| BiClamp 271 T | 270 mm | bent 18° | smooth     | 20195-203<br>21195-203 |
| BiClamp 280   | 280 mm | bent 25° | smooth     | 20195-280<br>21195-280 |