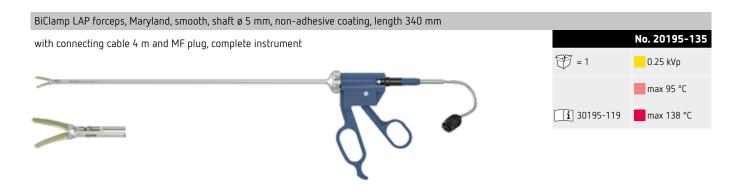

0 mm | bent 25° | corrugated | 20195-200<br>21195-200 |
| BiClamp 260 C | 260 mm | bent 18° | smooth     | 20195-299<br>21195-299 |
| BiClamp 271 T | 270 mm | bent 18° | smooth     | 20195-203<br>21195-203 |
| BiClamp 280   | 280 mm | bent 25° | smooth     | 20195-280<br>21195-280 |

100 %

#### BiClamp







#### BiClamp







erbe-med.com

#### BiClamp









#### BiClamp







| Adapters                                                      | Piece | No.       |
|---------------------------------------------------------------|-------|-----------|
| Adapter, MF-socket, MF-2-plug<br>for VIO 300 D                | 1     | 20183-100 |
| Adapter, MF-2/MF-U-socket, MF-plug<br>for VIO 3 and VIO 300 D | 1     | 20183-101 |

erbe-med.com

#### **BiCision**







#### BiClamp LAP forceps









erbe-med.com

#### BiClamp LAP forceps





#### BiClamp LAP forceps







erbe-med.com

## BiClamp LAP forceps



| Single components                                                                                       |                   | Piece | No.       |
|---------------------------------------------------------------------------------------------------------|-------------------|-------|-----------|
| Insert for BiClamp LAP forceps, Kelly, shaft ø 5 mm, length 340 mm (for 20195-228)                      | The same surfaces | 1     | 20195-236 |
| Insert for BiClamp LAP forceps, Maryland, semi-deep ribbed, shaft ø 5 mm, length 340 mm (for 20195-134) | - arriva          | 1     | 20195-146 |
| Insert for BiClamp LAP forceps, Maryland, smooth, shaft ø 5 mm, length 340 mm (for 2