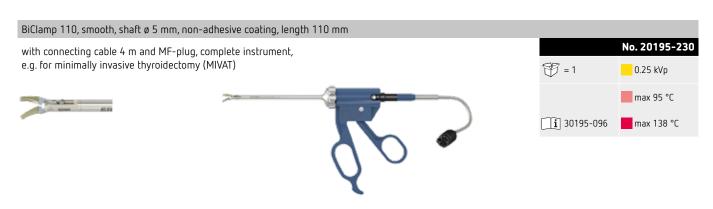

5-200 |
| BiClamp 260 C | 260 mm | bent 18° | smooth     | 20195-299<br>21195-299 |
| BiClamp 271 T | 270 mm | bent 18° | smooth     | 20195-203<br>21195-203 |
| BiClamp 280   | 280 mm | bent 25° | smooth     | 20195-280<br>21195-280 |

100 %

#### BiClamp







#### BiClamp







erbe-med.com

#### BiClamp









#### BiClamp







| Adapters                                                      | Piece | No.       |
|---------------------------------------------------------------|-------|-----------|
| Adapter, MF-socket, MF-2-plug<br>for VIO 300 D                | 1     | 20183-100 |
| Adapter, MF-2/MF-U-socket, MF-plug<br>for VIO 3 and VIO 300 D | 1     | 20183-101 |

erbe-med.com

#### **BiCision**







#### BiClamp LAP forceps









erbe-med.com

#### BiClamp LAP forceps





#### BiClamp LAP forceps







erbe-med.com

## BiClamp LAP forceps



| Single components                                                                                       |                   | Piece | No.       |
|---------------------------------------------------------------------------------------------------------|-------------------|-------|-----------|
| Insert for BiClamp LAP forceps, Kelly, shaft ø 5 mm, length 340 mm (for 20195-228)                      | The same surfaces | 1     | 20195-236 |
| Insert for BiClamp LAP forceps, Maryland, semi-deep ribbed, shaft ø 5 mm, length 340 mm (for 20195-134) | - arriva          | 1     | 20195-146 |
| Insert for BiClamp LAP forceps, Maryland, smooth, shaft ø 5 mm, length 340 mm (for 20195-135)           | The section of    | 1