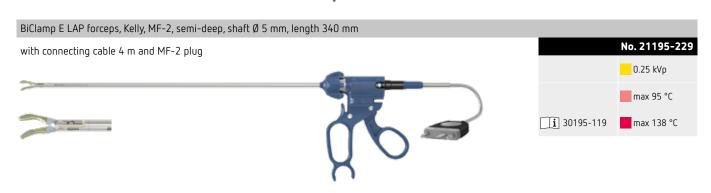

#### BiClamp E LAP forceps

erbe-med.com

#### BiClamp E LAP forceps

#### BiClamp E LAP forceps

| Single components                                                                                                                           |                                                                                                                                                                                                                                                                                                                                                                                                                                                                                                                                                                                                                                                                                                                                                                                                                                                                                                                                                                                                                                                                                                                                                                                                                                                                                                                                                                                                                                                                                                                                                                                                                                                                                                                                                                                                                                                                                                                                                                                                                                                                                                                                | Piece | No.       |
|---------------------------------------------------------------------------------------------------------------------------------------------|--------------------------------------------------------------------------------------------------------------------------------------------------------------------------------------------------------------------------------------------------------------------------------------------------------------------------------------------------------------------------------------------------------------------------------------------------------------------------------------------------------------------------------------------------------------------------------------------------------------------------------------------------------------------------------------------------------------------------------------------------------------------------------------------------------------------------------------------------------------------------------------------------------------------------------------------------------------------------------------------------------------------------------------------------------------------------------------------------------------------------------------------------------------------------------------------------------------------------------------------------------------------------------------------------------------------------------------------------------------------------------------------------------------------------------------------------------------------------------------------------------------------------------------------------------------------------------------------------------------------------------------------------------------------------------------------------------------------------------------------------------------------------------------------------------------------------------------------------------------------------------------------------------------------------------------------------------------------------------------------------------------------------------------------------------------------------------------------------------------------------------|-------|-----------|
| Insert for BiClamp E LAP forceps, Kelly, shaft ø 5 mm, length 340 mm (for 20195-229, 21195-229)                                             | arba arba                                                                                                                                                                                                                                                                                                                                                                                                                                                                                                                                                                                                                                                                                                                                                                                                                                                                                                                                                                                                                                                                                                                                                                                                                                                                                                                                                                                                                                                                                                                                                                                                                                                                                                                                                                                                                                                                                                                                                                                                                                                                                                                      | 1     | 20195-236 |
| Insert for BiClamp E LAP forceps, Maryland, semi-deep ribbed, shaft ø 5 mm, length 340 mm (for 20195-246, 21195-246)                        | The section of the se | 1     | 20195-146 |
| Insert for BiClamp E LAP forceps, Maryland, smooth, shaft ø 5 mm, length 340 mm (for 20195-247, 21195-247)                                  | The sections                                                                                                                                                                                                                                                                                                                                                                                                                                                                                                                                                                                                                                                                                                                                                                                                                                                                                                                                                                                                                                                                                                                                                                                                                                                                                                                                                                                                                                                                                                                                                                                                                                                                                                                                                                                                                                                                                                                                                                                                                                                                                                                   | 1     | 20195-147 |
| Insert for BiClamp E LAP forceps, fenestrated, semi-deep, shaft ø 5 mm, length 340 mm (for 20195-248, 21195-248)                            | erise                                                                                                                                                                                                                                                                                                                                                                                                                                                                                                                                                                                                                                                                                                                                                                                                                                                                                                                                                                                                                                                                                                                                                                                                                                                                                                                                                                                                                                                                                                                                                                                                                                                                                                                                                                                                                                                                                                                                                                                                                                                                                                                          | 1     | 20195-148 |
| Insert for BiClamp E LAP forceps, fenestrated, smooth, shaft ø 5 mm, length 340 mm (for 20195-249, 21195-249)                               | arina                                                                                                                                                                                                                                                                                                                                                                                                                                                                                                                                                                                                                                                                                                                                                                                                                                                                                                                                                                                                                                                                                                                                                                                                                                                                                                                                                                                                                                                                                                                                                                                                                                                                                                                                                                                                                                                                                                                                                                                                                                                                                                                          | 1     | 20195-149 |
| Shaft tube for BiClamp E LAP forceps, ø 5 mm, length 340 mm                                                                                 |                                                                                                                                                                                                                                                                                                                                                                                                                                                                                                                                                                                                                                                                                                                                                                                                                                                                                                                                                                                                                                                                                                                                                                                                                                                                                                                                                                                                                                                                                                                                                                                                                                                                                                                                                                                                                                                                                                                                                                                                                                                                                                                                | 1     | 20195-241 |
| Handle for BiClamp E LAP forceps,<br>with connecting cable 4 m and MF plug<br>(for 20195-246, 20195-247, 20195-248, 20195-249, 20195-229)   | 96                                                                                                                                                                                                                                                                                                                                                                                                                                                                                                                                                                                                                                                                                                                                                                                                                                                                                                                                                                                                                                                                                                                                                                                                                                                                                                                                                                                                                                                                                                                                                                                                                                                                                                                                                                                                                                                                                                                                                                                                                                                                                                                             | 1     | 20195-240 |
| Handle for BiClamp E LAP forceps,<br>with connecting cable 4 m and MF-2 plug<br>(for 21195-246, 21195-247, 21195-248, 21195-249, 21195-229) |                                                                                                                                                                                                                                                                                                                                                                                                                                                                                                                                                                                                                                                                                                                                                                                                                                                                                                                                                                                                                                                                                                                                                                                                                                                                                                                                                                                                                                                                                                                                                                                                                                                                                                                                                                                                                                                                                                                                                                                                                                                                                                                                | 1     | 21195-240 |