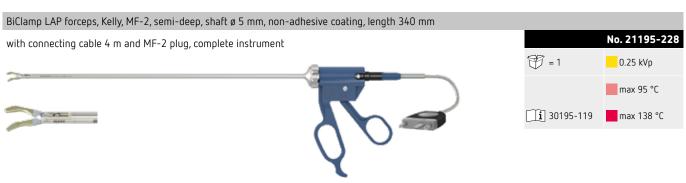

## BiClamp LAP forceps

| Single components                                                                                       |                   | Piece | No.       |
|---------------------------------------------------------------------------------------------------------|-------------------|-------|-----------|
| Insert for BiClamp LAP forceps, Kelly, shaft ø 5 mm, length 340 mm (for 20195-228)                      | The same surfaces | 1     | 20195-236 |
| Insert for BiClamp LAP forceps, Maryland, semi-deep ribbed, shaft ø 5 mm, length 340 mm (for 20195-134) | - arriva          | 1     | 20195-146 |
| Insert for BiClamp LAP forceps, Maryland, smooth, shaft ø 5 mm, length 340 mm (for 20195-135)           | The section of    | 1     | 20195-147 |
| Insert for BiClamp LAP forceps, fenestrated, semi-deep, shaft ø 5 mm, length 340 mm (for 20195-136)     |                   | 1     | 20195-148 |
| Insert for BiClamp LAP forceps, fenestrated, smooth, shaft ø 5 mm, length 340 mm (for 20195-137)        |                   | 1     | 20195-149 |
| Insert for BiClamp 110, smooth, shaft ø 5 mm,<br>length 110 mm (for 20195-230)                          | Table mylan       | 1     | 20195-232 |
| Shaft tube for bipolar LAP forceps and<br>BiClamp LAP forceps                                           |                   | 1     | 20195-141 |
| Shaft tube for BiClamp 110, ø 5 mm, length 110 mm (for 20195-230)                                       |                   | 1     | 20195-234 |
| Handle for BiClamp LAP forceps and BiClamp 110, with connecting cable 4 m and MF plug                   | 160               | 1     | 20195-145 |
| Handle for BiClamp LAP forceps and BiClamp 110, with connecting cable 4 m and MF-2 plug                 | 160               | 1     | 21195-145 |