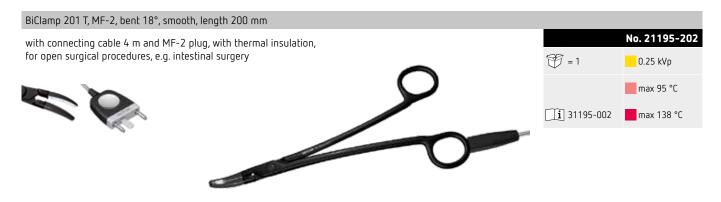

#### BiClamp

| Product type  | Length | Shape    | Jaws       | No.                    |
|---------------|--------|----------|------------|------------------------|
| BiClamp 150 C | 150 mm | bent 23° | smooth     | 20195-221<br>21195-221 |
| BiClamp 190 C | 190 mm | bent 23° | smooth     | 21195-190              |
| BiClamp 201 T | 200 mm | bent 18° | smooth     | 20195-202<br>21195-202 |
| BiClamp 210   | 210 mm | bent 25° | corrugated | 20195-200<br>21195-200 |
| BiClamp 260 C | 260 mm | bent 18° | smooth     | 20195-299<br>21195-299 |
| BiClamp 271 T | 270 mm | bent 18° | smooth     | 20195-203<br>21195-203 |
| BiClamp 280   | 280 mm | bent 25° | smooth     | 20195-280<br>21195-280 |