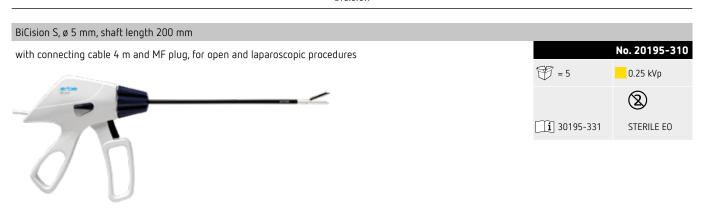

r>21195-202 |
| BiClamp 210   | 210 mm | bent 25° | corrugated | 20195-200<br>21195-200 |
| BiClamp 260 C | 260 mm | bent 18° | smooth     | 20195-299<br>21195-299 |
| BiClamp 271 T | 270 mm | bent 18° | smooth     | 20195-203<br>21195-203 |
| BiClamp 280   | 280 mm | bent 25° | smooth     | 20195-280<br>21195-280 |

100 %

#### BiClamp







#### BiClamp







erbe-med.com

#### BiClamp









#### BiClamp







| Adapters                                                      | Piece | No.       |
|---------------------------------------------------------------|-------|-----------|
| Adapter, MF-socket, MF-2-plug<br>for VIO 300 D                | 1     | 20183-100 |
| Adapter, MF-2/MF-U-socket, MF-plug<br>for VIO 3 and VIO 300 D | 1     | 20183-101 |

erbe-med.com

#### **BiCision**







#### BiClamp LAP forceps









erbe-med.com

#### BiClamp LAP forceps





#### BiClamp LAP forceps







erbe-med.com

## BiClamp LAP forceps



| Single components                                                                                       |                   | Piece | No.       |
|---------------------------------------------------------------------------------------------------------|-------------------|-------|-----------|
| Insert for BiClamp LAP forceps, Kelly, shaft ø 5 mm, length 340 mm (for 20195-228)                      | The same surfaces | 1     | 20195-236 |
| Insert for BiClamp LAP forceps, Maryland, semi-deep ribbed, shaft ø 5 mm, length 340 mm (for 20195-134) | - arriva          | 1     | 20195-146 |
| Insert for BiClamp LAP forceps, Maryland, smooth,