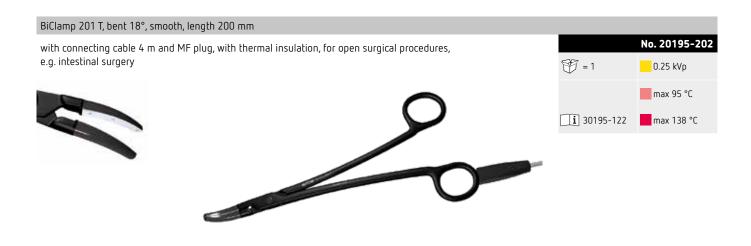

#### BiClamp

| Product type  | Length | Shape    | Jaws       | No.                    |
|---------------|--------|----------|------------|------------------------|
| BiClamp 150 C | 150 mm | bent 23° | smooth     | 20195-221<br>21195-221 |
| BiClamp 190 C | 190 mm | bent 23° | smooth     | 21195-190              |
| BiClamp 201 T | 200 mm | bent 18° | smooth     | 20195-202<br>21195-202 |
| BiClamp 210   | 210 mm | bent 25° | corrugated | 20195-200<br>21195-200 |
| BiClamp 260 C | 260 mm | bent 18° | smooth     | 20195-299<br>21195-299 |
| BiClamp 271 T | 270 mm | bent 18° | smooth     | 20195-203<br>21195-203 |
| BiClamp 280   | 280 mm | bent 25° | smooth     | 20195-280<br>21195-280 |