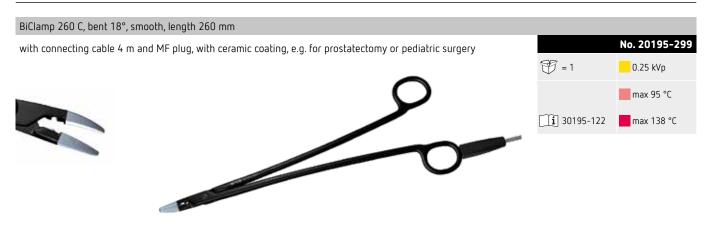

#### BiClamp

| Product type  | Length | Shape    | Jaws       | No.                    |
|---------------|--------|----------|------------|------------------------|
| BiClamp 150 C | 150 mm | bent 23° | smooth     | 20195-221<br>21195-221 |
| BiClamp 190 C | 190 mm | bent 23° | smooth     | 21195-190              |
| BiClamp 201 T | 200 mm | bent 18° | smooth     | 20195-202<br>21195-202 |
| BiClamp 210   | 210 mm | bent 25° | corrugated | 20195-200<br>21195-200 |
| BiClamp 260 C | 260 mm | bent 18° | smooth     | 20195-299<br>21195-299 |
| BiClamp 271 T | 270 mm | bent 18° | smooth     | 20195-203<br>21195-203 |
| BiClamp 280   | 280 mm | bent 25° | smooth     | 20195-280<br>21195-280 |