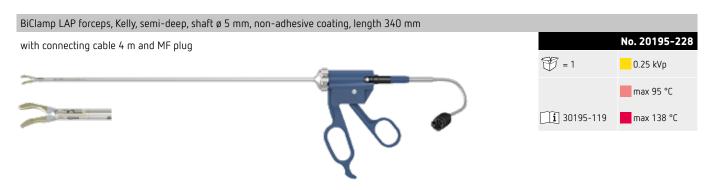

195-200 |
| BiClamp 260 C | 260 mm | bent 18° | smooth     | 20195-299<br>21195-299 |
| BiClamp 271 T | 270 mm | bent 18° | smooth     | 20195-203<br>21195-203 |
| BiClamp 280   | 280 mm | bent 25° | smooth     | 20195-280<br>21195-280 |

100 %

#### BiClamp







#### BiClamp







erbe-med.com

#### BiClamp









#### BiClamp







| Adapters                                                      | Piece | No.       |
|---------------------------------------------------------------|-------|-----------|
| Adapter, MF-socket, MF-2-plug<br>for VIO 300 D                | 1     | 20183-100 |
| Adapter, MF-2/MF-U-socket, MF-plug<br>for VIO 3 and VIO 300 D | 1     | 20183-101 |

erbe-med.com

#### **BiCision**







#### BiClamp LAP forceps









erbe-med.com

#### BiClamp LAP forceps





#### BiClamp LAP forceps







erbe-med.com

## BiClamp LAP forceps



| Single components                                                                                       |                   | Piece | No.       |
|---------------------------------------------------------------------------------------------------------|-------------------|-------|-----------|
| Insert for BiClamp LAP forceps, Kelly, shaft ø 5 mm, length 340 mm (for 20195-228)                      | The same surfaces | 1     | 20195-236 |
| Insert for BiClamp LAP forceps, Maryland, semi-deep ribbed, shaft ø 5 mm, length 340 mm (for 20195-134) | - arriva          | 1     | 20195-146 |
| Insert for BiClamp LAP forceps, Maryland, smooth, shaft ø 5 mm, length 340 mm (for 20195-135)           | The section of    | 1