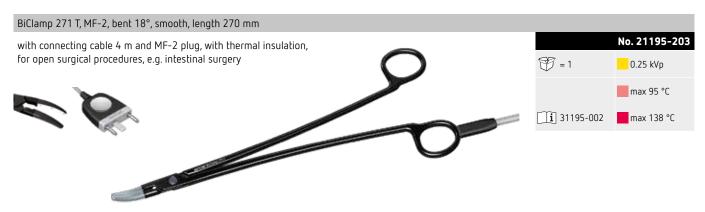

#### BiClamp

| Product type  | Length | Shape    | Jaws       | No.                    |
|---------------|--------|----------|------------|------------------------|
| BiClamp 150 C | 150 mm | bent 23° | smooth     | 20195-221<br>21195-221 |
| BiClamp 190 C | 190 mm | bent 23° | smooth     | 21195-190              |
| BiClamp 201 T | 200 mm | bent 18° | smooth     | 20195-202<br>21195-202 |
| BiClamp 210   | 210 mm | bent 25° | corrugated | 20195-200<br>21195-200 |
| BiClamp 260 C | 260 mm | bent 18° | smooth     | 20195-299<br>21195-299 |
| BiClamp 271 T | 270 mm | bent 18° | smooth     | 20195-203<br>21195-203 |
| BiClamp 280   | 280 mm | bent 25° | smooth     | 20195-280<br>21195-280 |