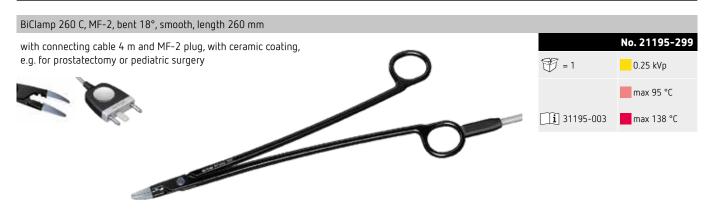

#### BiClamp

| Product type  | Length | Shape    | Jaws       | No.                    |
|---------------|--------|----------|------------|------------------------|
| BiClamp 150 C | 150 mm | bent 23° | smooth     | 20195-221<br>21195-221 |
| BiClamp 190 C | 190 mm | bent 23° | smooth     | 21195-190              |
| BiClamp 201 T | 200 mm | bent 18° | smooth     | 20195-202<br>21195-202 |
| BiClamp 210   | 210 mm | bent 25° | corrugated | 20195-200<br>21195-200 |
| BiClamp 260 C | 260 mm | bent 18° | smooth     | 20195-299<br>21195-299 |
| BiClamp 271 T | 270 mm | bent 18° | smooth     | 20195-203<br>21195-203 |
| BiClamp 280   | 280 mm | bent 25° | smooth     | 20195-280<br>21195-280 |