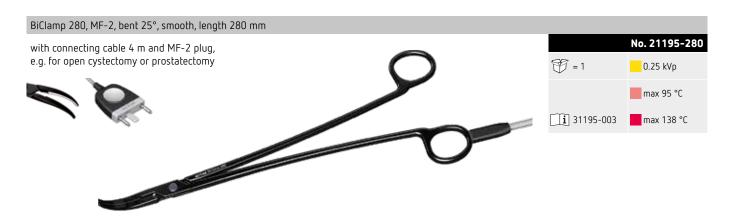

#### BiClamp

| Product type  | Length | Shape    | Jaws       | No.                    |
|---------------|--------|----------|------------|------------------------|
| BiClamp 150 C | 150 mm | bent 23° | smooth     | 20195-221<br>21195-221 |
| BiClamp 190 C | 190 mm | bent 23° | smooth     | 21195-190              |
| BiClamp 201 T | 200 mm | bent 18° | smooth     | 20195-202<br>21195-202 |
| BiClamp 210   | 210 mm | bent 25° | corrugated | 20195-200<br>21195-200 |
| BiClamp 260 C | 260 mm | bent 18° | smooth     | 20195-299<br>21195-299 |
| BiClamp 271 T | 270 mm | bent 18° | smooth     | 20195-203<br>21195-203 |
| BiClamp 280   | 280 mm | bent 25° | smooth     | 20195-280<br>21195-280 |