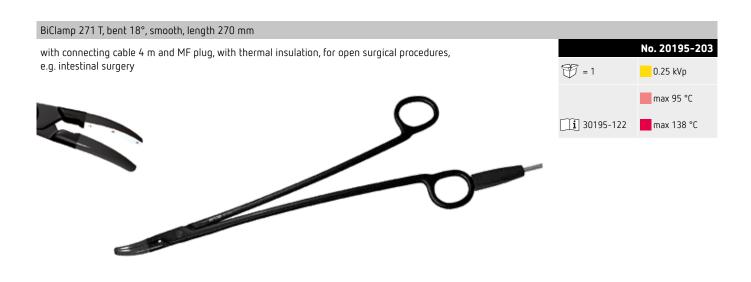

#### BiClamp

| Product type  | Length | Shape    | Jaws       | No.                    |
|---------------|--------|----------|------------|------------------------|
| BiClamp 150 C | 150 mm | bent 23° | smooth     | 20195-221<br>21195-221 |
| BiClamp 190 C | 190 mm | bent 23° | smooth     | 21195-190              |
| BiClamp 201 T | 200 mm | bent 18° | smooth     | 20195-202<br>21195-202 |
| BiClamp 210   | 210 mm | bent 25° | corrugated | 20195-200<br>21195-200 |
| BiClamp 260 C | 260 mm | bent 18° | smooth     | 20195-299<br>21195-299 |
| BiClamp 271 T | 270 mm | bent 18° | smooth     | 20195-203<br>21195-203 |
| BiClamp 280   | 280 mm | bent 25° | smooth     | 20195-280<br>21195-280 |