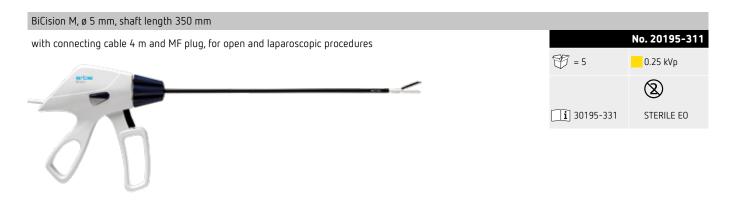

21195-202 |
| BiClamp 210   | 210 mm | bent 25° | corrugated | 20195-200<br>21195-200 |
| BiClamp 260 C | 260 mm | bent 18° | smooth     | 20195-299<br>21195-299 |
| BiClamp 271 T | 270 mm | bent 18° | smooth     | 20195-203<br>21195-203 |
| BiClamp 280   | 280 mm | bent 25° | smooth     | 20195-280<br>21195-280 |

100 %

#### BiClamp







#### BiClamp







erbe-med.com

#### BiClamp









#### BiClamp







| Adapters                                                      | Piece | No.       |
|---------------------------------------------------------------|-------|-----------|
| Adapter, MF-socket, MF-2-plug<br>for VIO 300 D                | 1     | 20183-100 |
| Adapter, MF-2/MF-U-socket, MF-plug<br>for VIO 3 and VIO 300 D | 1     | 20183-101 |

erbe-med.com

#### **BiCision**







#### BiClamp LAP forceps









erbe-med.com

#### BiClamp LAP forceps





#### BiClamp LAP forceps







erbe-med.com

## BiClamp LAP forceps



| Single components                                                                                       |                   | Piece | No.       |
|---------------------------------------------------------------------------------------------------------|-------------------|-------|-----------|
| Insert for BiClamp LAP forceps, Kelly, shaft ø 5 mm, length 340 mm (for 20195-228)                      | The same surfaces | 1     | 20195-236 |
| Insert for BiClamp LAP forceps, Maryland, semi-deep ribbed, shaft ø 5 mm, length 340 mm (for 20195-134) | - arriva          | 1     | 20195-146 |
| Insert for BiClamp LAP forceps, Maryland, smooth, sh