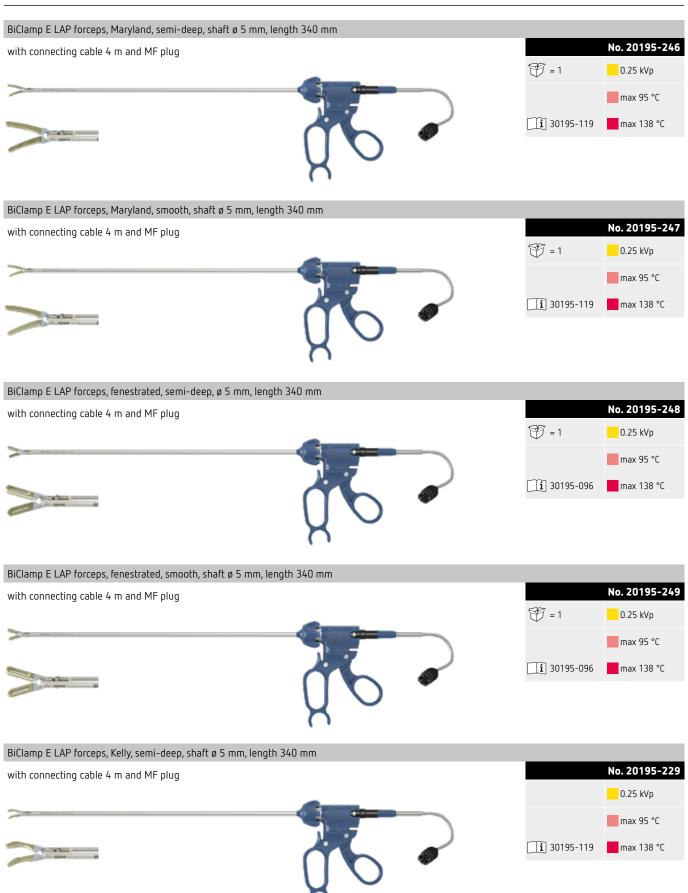

#### BiClamp E LAP forceps

| Single components                                                                                                                           |                                                                                                                                                                                                                                                                                                                                                                                                                                                                                                                                                                                                                                                                                                                                                                                                                                                                                                                                                                                                                                                                                                                                                                                                                                                                                                                                                                                                                                                                                                                                                                                                                                                                                                                                                                                                                                                                                                                                                                                                                                                                                                                                | Piece | No.       |
|---------------------------------------------------------------------------------------------------------------------------------------------|--------------------------------------------------------------------------------------------------------------------------------------------------------------------------------------------------------------------------------------------------------------------------------------------------------------------------------------------------------------------------------------------------------------------------------------------------------------------------------------------------------------------------------------------------------------------------------------------------------------------------------------------------------------------------------------------------------------------------------------------------------------------------------------------------------------------------------------------------------------------------------------------------------------------------------------------------------------------------------------------------------------------------------------------------------------------------------------------------------------------------------------------------------------------------------------------------------------------------------------------------------------------------------------------------------------------------------------------------------------------------------------------------------------------------------------------------------------------------------------------------------------------------------------------------------------------------------------------------------------------------------------------------------------------------------------------------------------------------------------------------------------------------------------------------------------------------------------------------------------------------------------------------------------------------------------------------------------------------------------------------------------------------------------------------------------------------------------------------------------------------------|-------|-----------|
| Insert for BiClamp E LAP forceps, Kelly, shaft ø 5 mm, length 340 mm (for 20195-229, 21195-229)                                             | arba arba                                                                                                                                                                                                                                                                                                                                                                                                                                                                                                                                                                                                                                                                                                                                                                                                                                                                                                                                                                                                                                                                                                                                                                                                                                                                                                                                                                                                                                                                                                                                                                                                                                                                                                                                                                                                                                                                                                                                                                                                                                                                                                                      | 1     | 20195-236 |
| Insert for BiClamp E LAP forceps, Maryland, semi-deep ribbed, shaft ø 5 mm, length 340 mm (for 20195-246, 21195-246)                        | The section of the se | 1     | 20195-146 |
| Insert for BiClamp E LAP forceps, Maryland, smooth, shaft ø 5 mm, length 340 mm (for 20195-247, 21195-247)                                  | The sections                                                                                                                                                                                                                                                                                                                                                                                                                                                                                                                                                                                                                                                                                                                                                                                                                                                                                                                                                                                                                                                                                                                                                                                                                                                                                                                                                                                                                                                                                                                                                                                                                                                                                                                                                                                                                                                                                                                                                                                                                                                                                                                   | 1     | 20195-147 |
| Insert for BiClamp E LAP forceps, fenestrated, semi-deep, shaft ø 5 mm, length 340 mm (for 20195-248, 21195-248)                            | erise                                                                                                                                                                                                                                                                                                                                                                                                                                                                                                                                                                                                                                                                                                                                                                                                                                                                                                                                                                                                                                                                                                                                                                                                                                                                                                                                                                                                                                                                                                                                                                                                                                                                                                                                                                                                                                                                                                                                                                                                                                                                                                                          | 1     | 20195-148 |
| Insert for BiClamp E LAP forceps, fenestrated, smooth, shaft ø 5 mm, length 340 mm (for 20195-249, 21195-249)                               | arina                                                                                                                                                                                                                                                                                                                                                                                                                                                                                                                                                                                                                                                                                                                                                                                                                                                                                                                                                                                                                                                                                                                                                                                                                                                                                                                                                                                                                                                                                                                                                                                                                                                                                                                                                                                                                                                                                                                                                                                                                                                                                                                          | 1     | 20195-149 |
| Shaft tube for BiClamp E LAP forceps, ø 5 mm, length 340 mm                                                                                 |                                                                                                                                                                                                                                                                                                                                                                                                                                                                                                                                                                                                                                                                                                                                                                                                                                                                                                                                                                                                                                                                                                                                                                                                                                                                                                                                                                                                                                                                                                                                                                                                                                                                                                                                                                                                                                                                                                                                                                                                                                                                                                                                | 1     | 20195-241 |
| Handle for BiClamp E LAP forceps,<br>with connecting cable 4 m and MF plug<br>(for 20195-246, 20195-247, 20195-248, 20195-249, 20195-229)   | 96                                                                                                                                                                                                                                                                                                                                                                                                                                                                                                                                                                                                                                                                                                                                                                                                                                                                                                                                                                                                                                                                                                                                                                                                                                                                                                                                                                                                                                                                                                                                                                                                                                                                                                                                                                                                                                                                                                                                                                                                                                                                                                                             | 1     | 20195-240 |
| Handle for BiClamp E LAP forceps,<br>with connecting cable 4 m and MF-2 plug<br>(for 21195-246, 21195-247, 21195-248, 21195-249, 21195-229) |                                                                                                                                                                                                                                                                                                                                                                                                                                                                                                                                                                                                                                                                                                                                                                                                                                                                                                                                                                                                                                                                                                                                                                                                                                                                                                                                                                                                                                                                                                                                                                                                                                                                                                                                                                                                                                                                                                                                                                                                                                                                                                                                | 1     | 21195-240 |