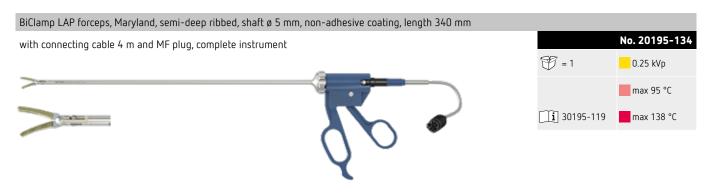

210 mm | bent 25° | corrugated | 20195-200<br>21195-200 |
| BiClamp 260 C | 260 mm | bent 18° | smooth     | 20195-299<br>21195-299 |
| BiClamp 271 T | 270 mm | bent 18° | smooth     | 20195-203<br>21195-203 |
| BiClamp 280   | 280 mm | bent 25° | smooth     | 20195-280<br>21195-280 |

100 %

#### BiClamp







#### BiClamp







erbe-med.com

#### BiClamp









#### BiClamp







| Adapters                                                      | Piece | No.       |
|---------------------------------------------------------------|-------|-----------|
| Adapter, MF-socket, MF-2-plug<br>for VIO 300 D                | 1     | 20183-100 |
| Adapter, MF-2/MF-U-socket, MF-plug<br>for VIO 3 and VIO 300 D | 1     | 20183-101 |

erbe-med.com

#### **BiCision**







#### BiClamp LAP forceps









erbe-med.com

#### BiClamp LAP forceps





#### BiClamp LAP forceps







erbe-med.com

## BiClamp LAP forceps



| Single components                                                                                       |                   | Piece | No.       |
|---------------------------------------------------------------------------------------------------------|-------------------|-------|-----------|
| Insert for BiClamp LAP forceps, Kelly, shaft ø 5 mm, length 340 mm (for 20195-228)                      | The same surfaces | 1     | 20195-236 |
| Insert for BiClamp LAP forceps, Maryland, semi-deep ribbed, shaft ø 5 mm, length 340 mm (for 20195-134) | - arriva          | 1     | 20195-146 |
| Insert for BiClamp LAP forceps, Maryland, smooth, shaft ø 5 mm, length 340 mm (for