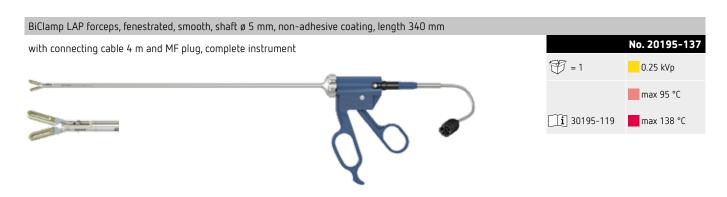

| bent 25° | corrugated | 20195-200<br>21195-200 |
| BiClamp 260 C | 260 mm | bent 18° | smooth     | 20195-299<br>21195-299 |
| BiClamp 271 T | 270 mm | bent 18° | smooth     | 20195-203<br>21195-203 |
| BiClamp 280   | 280 mm | bent 25° | smooth     | 20195-280<br>21195-280 |

100 %

#### BiClamp







#### BiClamp







erbe-med.com

#### BiClamp









#### BiClamp







| Adapters                                                      | Piece | No.       |
|---------------------------------------------------------------|-------|-----------|
| Adapter, MF-socket, MF-2-plug<br>for VIO 300 D                | 1     | 20183-100 |
| Adapter, MF-2/MF-U-socket, MF-plug<br>for VIO 3 and VIO 300 D | 1     | 20183-101 |

erbe-med.com

#### **BiCision**







#### BiClamp LAP forceps









erbe-med.com

#### BiClamp LAP forceps





#### BiClamp LAP forceps







erbe-med.com

## BiClamp LAP forceps



| Single components                                                                                       |                   | Piece | No.       |
|---------------------------------------------------------------------------------------------------------|-------------------|-------|-----------|
| Insert for BiClamp LAP forceps, Kelly, shaft ø 5 mm, length 340 mm (for 20195-228)                      | The same surfaces | 1     | 20195-236 |
| Insert for BiClamp LAP forceps, Maryland, semi-deep ribbed, shaft ø 5 mm, length 340 mm (for 20195-134) | - arriva          | 1     | 20195-146 |
| Insert for BiClamp LAP forceps, Maryland, smooth, shaft ø 5 mm, length 340 mm (for 20195