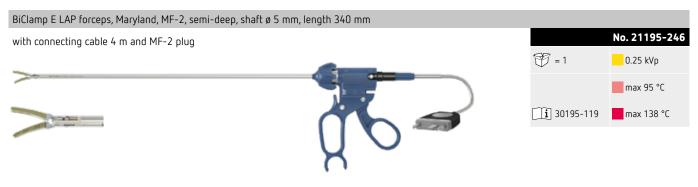

#### BiClamp E LAP forceps

| Single components                                                                                                                           |                                                                                                                                                                                                                                                                                                                                                                                                                                                                                                                                                                                                                                                                                                                                                                                                                                                                                                                                                                                                                                                                                                                                                                                                                                                                                                                                                                                                                                                                                                                                                                                                                                                                                                                                                                                                                                                                                                                                                                                                                                                                                                                                | Piece | No.       |
|---------------------------------------------------------------------------------------------------------------------------------------------|--------------------------------------------------------------------------------------------------------------------------------------------------------------------------------------------------------------------------------------------------------------------------------------------------------------------------------------------------------------------------------------------------------------------------------------------------------------------------------------------------------------------------------------------------------------------------------------------------------------------------------------------------------------------------------------------------------------------------------------------------------------------------------------------------------------------------------------------------------------------------------------------------------------------------------------------------------------------------------------------------------------------------------------------------------------------------------------------------------------------------------------------------------------------------------------------------------------------------------------------------------------------------------------------------------------------------------------------------------------------------------------------------------------------------------------------------------------------------------------------------------------------------------------------------------------------------------------------------------------------------------------------------------------------------------------------------------------------------------------------------------------------------------------------------------------------------------------------------------------------------------------------------------------------------------------------------------------------------------------------------------------------------------------------------------------------------------------------------------------------------------|-------|-----------|
| Insert for BiClamp E LAP forceps, Kelly, shaft ø 5 mm, length 340 mm (for 20195-229, 21195-229)                                             | arba arba                                                                                                                                                                                                                                                                                                                                                                                                                                                                                                                                                                                                                                                                                                                                                                                                                                                                                                                                                                                                                                                                                                                                                                                                                                                                                                                                                                                                                                                                                                                                                                                                                                                                                                                                                                                                                                                                                                                                                                                                                                                                                                                      | 1     | 20195-236 |
| Insert for BiClamp E LAP forceps, Maryland, semi-deep ribbed, shaft ø 5 mm, length 340 mm (for 20195-246, 21195-246)                        | The section of the se | 1     | 20195-146 |
| Insert for BiClamp E LAP forceps, Maryland, smooth, shaft ø 5 mm, length 340 mm (for 20195-247, 21195-247)                                  | The sections                                                                                                                                                                                                                                                                                                                                                                                                                                                                                                                                                                                                                                                                                                                                                                                                                                                                                                                                                                                                                                                                                                                                                                                                                                                                                                                                                                                                                                                                                                                                                                                                                                                                                                                                                                                                                                                                                                                                                                                                                                                                                                                   | 1     | 20195-147 |
| Insert for BiClamp E LAP forceps, fenestrated, semi-deep, shaft ø 5 mm, length 340 mm (for 20195-248, 21195-248)                            | erise                                                                                                                                                                                                                                                                                                                                                                                                                                                                                                                                                                                                                                                                                                                                                                                                                                                                                                                                                                                                                                                                                                                                                                                                                                                                                                                                                                                                                                                                                                                                                                                                                                                                                                                                                                                                                                                                                                                                                                                                                                                                                                                          | 1     | 20195-148 |
| Insert for BiClamp E LAP forceps, fenestrated, smooth, shaft ø 5 mm, length 340 mm (for 20195-249, 21195-249)                               | arina                                                                                                                                                                                                                                                                                                                                                                                                                                                                                                                                                                                                                                                                                                                                                                                                                                                                                                                                                                                                                                                                                                                                                                                                                                                                                                                                                                                                                                                                                                                                                                                                                                                                                                                                                                                                                                                                                                                                                                                                                                                                                                                          | 1     | 20195-149 |
| Shaft tube for BiClamp E LAP forceps, ø 5 mm, length 340 mm                                                                                 |                                                                                                                                                                                                                                                                                                                                                                                                                                                                                                                                                                                                                                                                                                                                                                                                                                                                                                                                                                                                                                                                                                                                                                                                                                                                                                                                                                                                                                                                                                                                                                                                                                                                                                                                                                                                                                                                                                                                                                                                                                                                                                                                | 1     | 20195-241 |
| Handle for BiClamp E LAP forceps,<br>with connecting cable 4 m and MF plug<br>(for 20195-246, 20195-247, 20195-248, 20195-249, 20195-229)   | 96                                                                                                                                                                                                                                                                                                                                                                                                                                                                                                                                                                                                                                                                                                                                                                                                                                                                                                                                                                                                                                                                                                                                                                                                                                                                                                                                                                                                                                                                                                                                                                                                                                                                                                                                                                                                                                                                                                                                                                                                                                                                                                                             | 1     | 20195-240 |
| Handle for BiClamp E LAP forceps,<br>with connecting cable 4 m and MF-2 plug<br>(for 21195-246, 21195-247, 21195-248, 21195-249, 21195-229) |                                                                                                                                                                                                                                                                                                                                                                                                                                                                                                                                                                                                                                                                                                                                                                                                                                                                                                                                                                                                                                                                                                                                                                                                                                                                                                                                                                                                                                                                                                                                                                                                                                                                                                                                                                                                                                                                                                                                                                                                                                                                                                                                | 1     | 21195-240 |