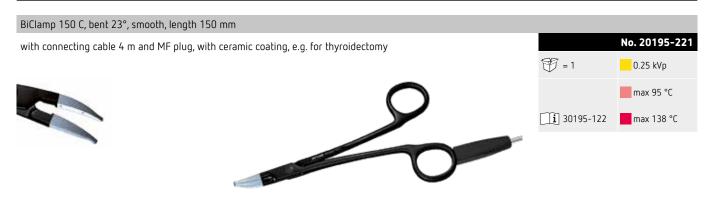

#### BiClamp

| Product type  | Length | Shape    | Jaws       | No.                    |
|---------------|--------|----------|------------|------------------------|
| BiClamp 150 C | 150 mm | bent 23° | smooth     | 20195-221<br>21195-221 |
| BiClamp 190 C | 190 mm | bent 23° | smooth     | 21195-190              |
| BiClamp 201 T | 200 mm | bent 18° | smooth     | 20195-202<br>21195-202 |
| BiClamp 210   | 210 mm | bent 25° | corrugated | 20195-200<br>21195-200 |
| BiClamp 260 C | 260 mm | bent 18° | smooth     | 20195-299<br>21195-299 |
| BiClamp 271 T | 270 mm | bent 18° | smooth     | 20195-203<br>21195-203 |
| BiClamp 280   | 280 mm | bent 25° | smooth     | 20195-280<br>21195-280 |