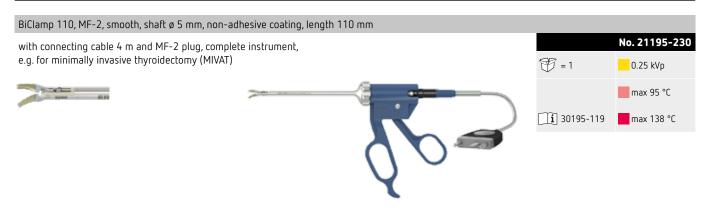

## BiClamp LAP forceps

| Single components                                                                                       |                   | Piece | No.       |
|---------------------------------------------------------------------------------------------------------|-------------------|-------|-----------|
| Insert for BiClamp LAP forceps, Kelly, shaft ø 5 mm, length 340 mm (for 20195-228)                      | The same surfaces | 1     | 20195-236 |
| Insert for BiClamp LAP forceps, Maryland, semi-deep ribbed, shaft ø 5 mm, length 340 mm (for 20195-134) | - arriva          | 1     | 20195-146 |
| Insert for BiClamp LAP forceps, Maryland, smooth, shaft ø 5 mm, length 340 mm (for 20195-135)           | The section of    | 1     | 20195-147 |
| Insert for BiClamp LAP forceps, fenestrated, semi-deep, shaft ø 5 mm, length 340 mm (for 20195-136)     |                   | 1     | 20195-148 |
| Insert for BiClamp LAP forceps, fenestrated, smooth, shaft ø 5 mm, length 340 mm (for 20195-137)        |                   | 1     | 20195-149 |
| Insert for BiClamp 110, smooth, shaft ø 5 mm,<br>length 110 mm (for 20195-230)                          | Table mylan       | 1     | 20195-232 |
| Shaft tube for bipolar LAP forceps and<br>BiClamp LAP forceps                                           |                   | 1     | 20195-141 |
| Shaft tube for BiClamp 110, ø 5 mm, length 110 mm (for 20195-230)                                       |                   | 1     | 20195-234 |
| Handle for BiClamp LAP forceps and BiClamp 110, with connecting cable 4 m and MF plug                   | 160               | 1     | 20195-145 |
| Handle for BiClamp LAP forceps and BiClamp 110, with connecting cable 4 m and MF-2 plug                 | 160               | 1     | 21195-145 |